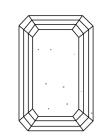

#### CLARITY CHARACTERISTICS

## **KEY TO SYMBOLS**

Red symbols indicate internal characteristics. Green symbols indicate external characteristics.