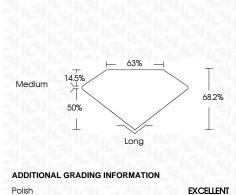

Type IIa

# **PROPORTIONS**



#### CLARITY CHARACTERISTICS





## **KEY TO SYMBOLS**

Red symbols indicate internal characteristics. Green symbols indicate external characteristics.

## **GRADING SCALES**

## CLARITY

| IF                     | VVS <sup>1-2</sup>             | VS <sup>1-2</sup>         | SI 1-2               | I 1 - 3  |
|------------------------|--------------------------------|---------------------------|----------------------|----------|
| Internally<br>Flawless | Very Very<br>Slightly Included | Very<br>Slightly Included | Slightly<br>Included | Included |

#### COLOR

| DEFGHIJ Faint Very Light L | Ligh |
|----------------------------|------|
|----------------------------|------|



Sample Image Used



© IGI 2020, International Gemological Institute

FD - 10 20





Symmetry EXCELLENT
Fluorescence NONE

Comments: This Laboratory Grown Diamond was created by Chemical Vapor Deposition (CVD) growth process and may include post-growth treatment.

Type IIa