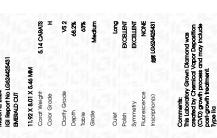

LG624425431
Report verification at igi.org

LG624425431

EMERALD CUT 11.92 X 8.01 X 5.46 MM

5.14 CARATS

(6) LG624425431

VS 2

DIAMOND

LABORATORY GROWN

March 6, 2024

Measurements
GRADING RESULTS

Carat Weight

Color Grade

Clarity Grade

Inscription(s)

Description

IGI Report Number

## LABORATORY GROWN DIAMOND REPORT

March 6, 2024

IGI Report Number LG624425431

Description

LABORATORY GROWN DIAMOND

Shape and Cutting Style

EMERALD CUT

Н

Measurements

11.92 X 8.01 X 5.46 MM

# **GRADING RESULTS**

Carat Weight 5.14 CARATS

Color Grade

Clarity Grade VS 2

## ADDITIONAL GRADING INFORMATION

Polish **EXCELLENT** 

Symmetry **EXCELLENT** 

Fluorescence NONE

Inscription(s) (3) LG624425431

Comments: This Laboratory Grown Diamond was created by Chemical Vapor Deposition (CVD) growth process and may include post-growth treatment.