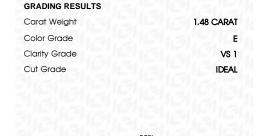

#### **GRADING RESULTS**

1.48 CARAT Carat Weight

Color Grade

Clarity Grade VS 1

Cut Grade **IDEAL** 