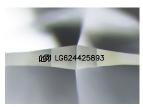

LG624425893 Report verification at igi.org

LG624425893

DIAMOND

LABORATORY GROWN

**ROUND BRILLIANT** 7.37 - 7.42 X 4.42 MM

33.9°

March 6, 2024

Measurements

# ADDITIONAL GRADING INFORMATION

Polish **EXCELLENT** 

**EXCELLENT** Symmetry

NONE Fluorescence

1/5/1 LG624425893 Inscription(s)

Comments: As Grown - No indication of post-growth

This Laboratory Grown Diamond was created by High

# ADDITIONAL GRADING INFORMATION

| Polish       | EXCELLEN |  |
|--------------|----------|--|
| Symmetry     | EXCELLEN |  |
| Elugrasagnas | NON      |  |

Pointed

(159) LG624425893 Inscription(s) Comments: As Grown - No indication of post-growth