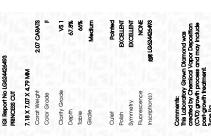

Report verification at igi.org

LG624426493

67.8%

(159) LG624426493

LABORATORY GROWN

March 6, 2024

Description

Medium

Inscription(s)

IGI Report Number

#### ADDITIONAL GRADING INFORMATION

52.5%

| Polish       | EXCELLENT |
|--------------|-----------|
| Symmetry     | EXCELLENT |
| Fluorescence | NONE      |

Pointed

Comments: This Laboratory Grown Diamond was created by Chemical Vapor Deposition (CVD) growth process and may include post-growth treatment. Type IIa