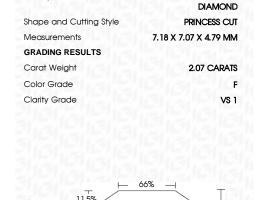

# LABORATORY GROWN DIAMOND REPORT

March 6, 2024

IGI Report Number LG624426493

Description LABORATORY GROWN

DIAMOND

Shape and Cutting Style PRINCESS CUT

Measurements 7.18 X 7.07 X 4.79 MM

**GRADING RESULTS** 

Carat Weight 2.07 CARATS

Color Grade

Clarity Grade VS 1