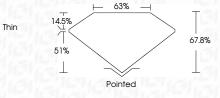

-----------------|-------------------|----------|------------------|
| Internally | Very Very          | Very              | Slightly | Included         |
| Flawless   | Slightly Included  | Slightly Included | Included |                  |

#### COLOR

| COLOR |     |   |   |   |   |   |       |            |       |
|-------|-----|---|---|---|---|---|-------|------------|-------|
|       | ) E | F | G | Н | I | J | Faint | Very Light | Light |



Sample Image Used



© IGI 2020, International Gemological Institute

FD - 10 20



March 4, 2024 IGI Report Number LG624429307 Description LABORATORY GROWN DIAMOND Shape and Cutting Style **CUT CORNERED** RECTANGULAR MODIFIED BRILLIANT 8.43 X 5.99 X 4.06 MM Measurements **GRADING RESULTS** Carat Weight 1.75 CARAT Color Grade Clarity Grade VS 2



#### ADDITIONAL GRADING INFORMATION

Inscription(s)

| Polish       | EXCELLEN |
|--------------|----------|
| Symmetry     | EXCELLEN |
| Fluorescence | NONI     |

(国) LG624429307

Comments: This Laboratory Grown Diamond was created by Chemical Vapor Deposition (CVD) growth process and may include post-growth treatment.

Type IIa