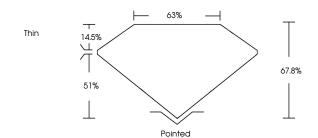

Report verification at igi.org



# **ELECTRONIC COPY**

## LABORATORY GROWN DIAMOND REPORT

March 4, 2024

IGI Report Number LG624429307

Description LABORATORY GROWN

DIAMOND

Shape and Cutting Style CUT CORNERED RECTANGULAR

MODIFIED BRILLIANT

Measurements 8.43 X 5.99 X 4.06 MM

**GRADING RESULTS** 

Carat Weight 1.75 CARAT

Color Grade

Clarity Grade VS 2

## ADDITIONAL GRADING INFORMATION

Polish **EXCELLENT** 

Symmetry **EXCELLENT** 

Fluorescence NONE

Inscription(s) (G) LG624429307

Comments: This Laboratory Grown Diamond was created by Chemical Vapor Deposition (CVD) growth process and may include post-growth treatment.

Type IIa

## **PROPORTIONS**



## **GRADING SCALES**

## CLARITY

| IF         | VVS <sup>1-2</sup> | VS <sup>1-2</sup> | SI 1-2   | I <sup>1-3</sup> |
|------------|--------------------|-------------------|----------|------------------|
| Internally | Very Very          | Very              | Slightly | Included         |
| Flawless   | Slightly Included  | Slightly Included | Included |                  |

#### COLOR

| COLOR |     |   |   |   |   |   |       |            |       |
|-------|-----|---|---|---|---|---|-------|------------|-------|
|       | ) E | F | G | Н | I | J | Faint | Very Light | Light |



Sample Image Used



© IGI 2020, International Gemological Institute

FD - 10 20



March 4, 2024 IGI Report Number LG624429307 Description LABORATORY GROWN DIAMOND Shape and Cutting Style **CUT CORNERED** RE