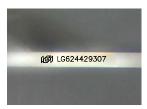

## ADDITIONAL GRADING INFORMATION

Polish **EXCELLENT** 

Symmetry **EXCELLENT** 

Fluorescence NONE

Inscription(s) (G) LG624429307

Comments: This Laboratory Grown Diamond was created by Chemical Vapor Deposition (CVD) growth process and may include post-growth treatment.

#### ADDITIONAL GRADING INFORMATION

Inscription(s)

| Polish       | EXCELLEN |
|--------------|----------|
| Symmetry     | EXCELLEN |
| Fluorescence | NONI     |

(国) LG624429307

Comments: This Laboratory Grown Diamond was created by Chemical Vapor Deposition (CVD) growth process and may include post-growth treatment.