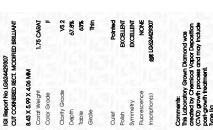

## LABORATORY GROWN DIAMOND REPORT

March 4, 2024

IGI Report Number LG624429307

Description LABORATORY GROWN

DIAMOND

Shape and Cutting Style CUT CORNERED RECTANGULAR

MODIFIED BRILLIANT

Measurements 8.43 X 5.99 X 4.06 MM

**GRADING RESULTS** 

Carat Weight 1.75 CARAT

Color Grade

Clarity Grade VS 2

## ADDITIONAL GRADING INFORMATION

Polish **EXCELLENT** 

Symmetry **EXCELLENT** 

Fluorescence NONE

Inscription(s) (G) LG624429307

Comments: This Laboratory Grown Diamond was created by Chemical Vapor Deposition (CVD) growth process and may include post-growth treatment.

Sample Image Used

© IGI 2020, International Gemological Institute

FD - 10 20

March 4, 2024 IGI Report Number LG624429307 Description LABORATORY GROWN DIAMOND Shape and Cutting Style **CUT CORNERED** RECTANGULAR MODIFIED BRILLIANT 8.43 X 5.99 X 4.06 MM Measurements **GRADING RESULTS** Carat Weight 1.75 CARAT Color Grade Clarity Grade VS 2

#### ADDITIONAL GRADING INFORMATION

Inscription(s)

| Polish       | EXCELLEN |
|--------------|----------|
| Symmetry     | EXCELLEN |
| Fluorescence | NONI     |

(国) LG624429307

Comments: This Laboratory Grown Diamond was created by Chemical Vapor Deposition (CVD) growth process and may include post-growth treatment.