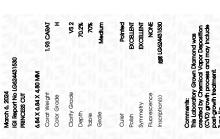

# LABORATORY GROWN DIAMOND REPORT

March 6, 2024

IGI Report Number LG624431530

Description LABORATORY GROWN

DIAMOND

Shape and Cutting Style PRINCESS CUT

Measurements 6.84 X 6.84 X 4.80 MM

**GRADING RESULTS** 

Carat Weight 1.93 CARAT

Color Grade

Clarity Grade VS 2

## ADDITIONAL GRADING INFORMATION

Polish **EXCELLENT** 

Symmetry **EXCELLENT** 

Fluorescence NONE

Inscription(s) (G) LG624431530

Comments: This Laboratory Grown Diamond was created by Chemical Vapor Deposition (CVD) growth process and may include post-growth treatment.

FD - 10 20

55.5%

| Polish   | EXCELLEN |
|----------|----------|
| Symmetry | EXCELLEN |
|          |          |

Fluorescence NONE Inscription(s) (G) LG624431530

Pointed

Comments: This Laboratory Grown Diamond was created by Chemical Vapor Deposition (CVD) growth process and may include post-growth treatment.

Type Ila