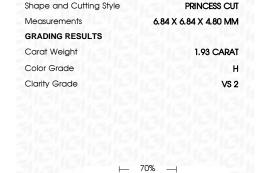

# LABORATORY GROWN DIAMOND REPORT

March 6, 2024

IGI Report Number LG624431530

Description LABORATORY GROWN

DIAMOND

Shape and Cutting Style PRINCESS CUT

Measurements 6.84 X 6.84 X 4.80 MM

**GRADING RESULTS** 

Carat Weight 1.93 CARAT

Color Grade

Clarity Grade VS 2

## ADDITIONAL GRADING INFORMATION

Polish **EXCELLENT** 

Symmetry **EXCELLENT** 

Fluorescence NONE

Inscription(s) (G) LG624431530

Comments: This Laboratory Grown Diamond was created by Chemical Vapor Deposition (CVD) growth process and may include post-growth treatment.