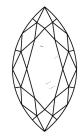

VS 1

LABORATORY GROWN

MARQUISE BRILLIANT

12.01 X 5.55 X 3.45 MM

# ADDITIONAL GRADING INFORMATION

45%

| Polish       | EXCELLEN |
|--------------|----------|
| Symmetry     | EXCELLEN |
| Fluorescence | NONI     |

Comments: This Laboratory Grown Diamond was created by Chemical Vapor Deposition (CVD) growth process and may include post-growth treatment.