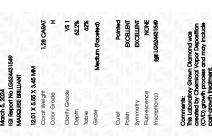

Report verification at igi.org

LG624431549

62.2%

(159) LG624431549

March 5, 2024

Medium

(Faceted)

Inscription(s)

Clarity Grade

Carat Weight

ADDITIONAL GRADING INFORMATION

Polish

Symmetry

Fluorescence

Inscription(s)

Comments: This Laboratory Grown Diamond was created by Chemical Vapor Deposition (CVD) growth

process and may include post-growth treatment. Type IIa

**PROPORTIONS** 

LG624431549

DIAMOND

**1.28 CARAT** 

**EXCELLENT EXCELLENT** 

/函 LG624431549

NONE

FD - 10 20

62%

Pointed

# ADDITIONAL GRADING INFORMATION

45%

| Polish       | EXCELLEN |
|--------------|----------|
| Symmetry     | EXCELLEN |
| Fluorescence | NONI     |

Comments: This Laboratory Grown Diamond was created by Chemical Vapor Deposition (CVD) growth process and may include post-growth treatment.