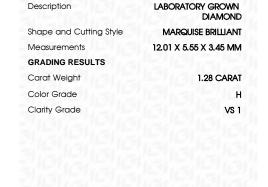

## LABORATORY GROWN DIAMOND REPORT

March 5, 2024

IGI Report Number

Description

Shape and Cutting Style

Measurements

**GRADING RESULTS** 

Color Grade

Clarity Grade

Carat Weight

ADDITIONAL GRADING INFORMATION

Polish

Symmetry

Fluorescence

Inscription(s)

Comments: This Laboratory Grown Diamond was created by Chemical Vapor Deposition (CVD) growth

VS 1

LABORATORY GROWN

MARQUISE BRILLIANT

12.01 X 5.55 X 3.45 MM