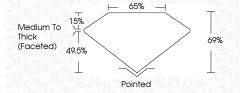

# **PROPORTIONS**

LG624433915

DIAMOND

1.73 CARAT

**EXCELLENT EXCELLENT** 

151 LG624433915

VVS 2

NONE

LABORATORY GROWN

**CUSHION BRILLIANT** 

8.20 X 6.25 X 4.31 MM