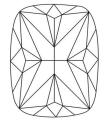

# **PROPORTIONS**

LG624433915

DIAMOND

1.73 CARAT

**EXCELLENT EXCELLENT** 

151 LG624433915

VVS 2

NONE

LABORATORY GROWN

**CUSHION BRILLIANT** 

8.20 X 6.25 X 4.31 MM