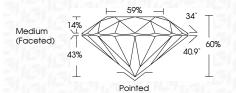

# LG624437200

Report verification at igi.org

Pointed

**PROPORTIONS** 

14%

43%

**CLARITY CHARACTERISTICS** 

**KEY TO SYMBOLS** 

Red symbols indicate internal characteristics.

Green symbols indicate external characteristics.

Medium

(Faceted)