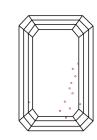

## **CLARITY CHARACTERISTICS**

## **KEY TO SYMBOLS**

Red symbols indicate internal characteristics. Green symbols indicate external characteristics.