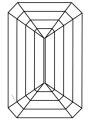

Medium

Polish

Symmetry

Fluorescence

Inscription(s)

51%

ADDITIONAL GRADING INFORMATION

Description

IGI Report Number

Shape and Cutting Style

# **ELECTRONIC COPY**

## LABORATORY GROWN DIAMOND REPORT

March 7, 2024

IGI Report Number LG624437408

LABORATORY GROWN Description

DIAMOND

G

Shape and Cutting Style **EMERALD CUT** 

Measurements 11.84 X 8.25 X 5.69 MM

**GRADING RESULTS** 

Carat Weight 5.45 CARATS

Color Grade

Clarity Grade VS 2

## ADDITIONAL GRADING INFORMATION

Polish **EXCELLENT** 

**EXCELLENT** Symmetry

NONE Fluorescence

(国) LG624437408 Inscription(s)

Comments: This Laboratory Grown Diamond was created by Chemical Vapor Deposition (CVD) growth process and may include post-growth treatment.

Type IIa

## **PROPORTIONS**



## **CLARITY CHARACTERISTICS**





## **KEY TO SYMBOLS**

Red symbols indicate internal characteristics. Green symbols indicate external characteristics.

## **GRADING SCALES**

## CLARITY

| _ | IF                     | VVS <sup>1-2</sup>             | VS <sup>1-2</sup>         | SI 1-2               | I <sup>1-3</sup> |
|---|------------------------|--------------------------------|---------------------------|----------------------|------------------|
|   | Internally<br>Flawless | Very Very<br>Slightly Included | Very<br>Slightly Included | Slightly<br>Included | Included         |

#### COLOR

| DEFGHIJ Faint | Very Light | Light |
|---------------|------------|-------|
|---------------|------------|-------|



Sample Image Used



© IGI 2020, International Gemological Institute

FD - 10 20





Comments: This Laborat