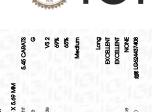

Report verification at igi.org

65%

Long

LG624437408

EMERALD CUT 11.84 X 8.25 X 5.69 MM

5.45 CARATS

G

VS 2

EXCELLENT

**EXCELLENT** 

(159) LG624437408

NONE

DIAMOND

LABORATORY GROWN

March 7, 2024

Measurements **GRADING RESULTS** 

Carat Weight

Color Grade

Clarity Grade

Medium

Polish

Symmetry

Fluorescence

Inscription(s)

51%

ADDITIONAL GRADING INFORMATION

Description

IGI Report Number

Shape and Cutting Style

## LABORATORY GROWN DIAMOND REPORT

March 7, 2024

IGI Report Number LG624437408

LABORATORY GROWN Description

DIAMOND

G

Shape and Cutting Style **EMERALD CUT** 

Measurements 11.84 X 8.25 X 5.69 MM

**GRADING RESULTS** 

Carat Weight 5.45 CARATS

Color Grade

Clarity Grade VS 2

## ADDITIONAL GRADING INFORMATION

Polish **EXCELLENT** 

**EXCELLENT** Symmetry

NONE Fluorescence

(国) LG624437408 Inscription(s)

Comments: This Laboratory Grown Diamond was created by Chemical Vapor Deposition (CVD) growth process and may include post-growth treatment.