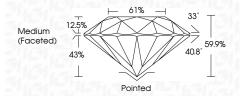

-------|--------------------|-------------------|----------|------------------|
| Internally | Very Very          | Very              | Slightly | Included         |
| Flawless   | Slightly Included  | Slightly Included | Included |                  |

#### COLOR

| COLOR |   |   |   |   |   |   |       |            |       |
|-------|---|---|---|---|---|---|-------|------------|-------|
| D     | Ε | F | G | Н | I | J | Faint | Very Light | Light |



Sample Image Used



© IGI 2020, International Gemological Institute

FD - 10 20



March 12, 2024 IGI Report Number LG624441395 Description LABORATORY GROWN DIAMOND Shape and Cutting Style ROUND BRILLIANT 9.78 - 9.85 X 5.88 MM Measurements **GRADING RESULTS** Carat Weight 3.52 CARATS Color Grade Clarity Grade VS 2 Cut Grade **EXCELLENT** 



#### ADDITIONAL GRADING INFORMATION

| Polish   | EXCELLENT |
|----------|-----------|
| Symmetry | EXCELLENT |

Fluorescence NONE Inscription(s) (G) LG624441395

Comments: This Laboratory Grown Diamond was created by Chemical Vapor Deposition (CVD) growth process and may include post-growth treatment.

Type Ila