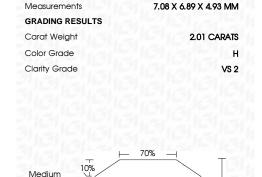

### LABORATORY GROWN DIAMOND REPORT

March 6, 2024

IGI Report Number LG624441788

LABORATORY GROWN Description

DIAMOND

Н

Shape and Cutting Style PRINCESS CUT

Measurements 7.08 X 6.89 X 4.93 MM

**GRADING RESULTS** 

2.01 CARATS Carat Weight

Color Grade

Clarity Grade VS 2

# **PROPORTIONS**