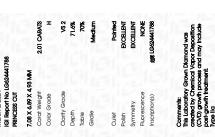

# ADDITIONAL GRADING INFORMATION

59.5%

| Polish   | EXCELLEN |  |
|----------|----------|--|
| Symmetry | EXCELLEN |  |
| F1       |          |  |

Pointed

(G) LG624441788 Comments: This Laboratory Grown Diamond was created by Chemical Vapor Deposition (CVD) growth process and may include post-growth treatment.