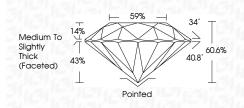

#### LABORATORY GROWN DIAMOND REPORT

LG624441869 Report verification at igi.org

59%

Pointed

34

40.8°

60.6%

PROPORTIONS

14%

43%

**CLARITY CHARACTERISTICS** 

**KEY TO SYMBOLS** 

Red symbols indicate internal characteristics.

Green symbols indicate external characteristics.

L

Medium To

Slightly Thick (Faceted)