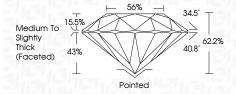

## LG624441894

Pointed

Report verification at igi.org

**PROPORTIONS** 

15.5%

43%

**CLARITY CHARACTERISTICS** 

**KEY TO SYMBOLS** 

Red symbols indicate internal characteristics.

Green symbols indicate external characteristics.

Medium To

Slightly Thick

(Faceted)