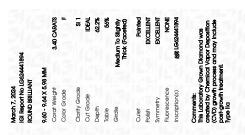

## LABORATORY GROWN DIAMOND REPORT

March 7, 2024

IGI Report Number

Number LG624441894

Description

LABORATORY GROWN DIAMOND

Shape and Cutting Style

ROUND BRILLIANT 9.60 - 9.64 X 5.98 MM

Measurements

**GRADING RESULTS** 

3.40 CARATS

Color Grade

SI 1

Clarity Grade

Cut Grade

Carat Weight

IDEAL

## ADDITIONAL GRADING INFORMATION

Polish EXCELLENT

Symmetry

NONE

**EXCELLENT** 

Fluorescence Inscription(s)

15 LG624441894

Comments: This Laboratory Grown Diamond was created by Chemical Vapor Deposition (CVD) growth process and may include post-growth treatment.

Type IIa