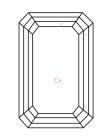

# LG624442181

Report verification at igi.org

# LABORATORY GROWN DIAMOND REPORT

INSTITUTE

**ELECTRONIC COPY** 

March 7, 2024

IGI Report Number LG624442181

Description

LABORATORY GROWN DIAMOND

Shape and Cutting Style

EMERALD CUT

D

Measurements

7.34 X 4.69 X 2.87 MM

# **GRADING RESULTS**

Carat Weight 1.01 CARAT

Color Grade

Clarity Grade VS 2

## ADDITIONAL GRADING INFORMATION

Polish **EXCELLENT** 

Symmetry **EXCELLENT** 

Fluorescence NONE

Inscription(s) (3) LG624442181

Comments: This Laboratory Grown Diamond was created by Chemical Vapor Deposition (CVD) growth process and may include post-growth treatment.

Type IIa

## **PROPORTIONS**



#### **CLARITY CHARACTERISTICS**





## **KEY TO SYMBOLS**

Red symbols indicate internal characteristics. Green symbols indicate external characteristics.

## **GRADING SCALES**

## CLARITY

| IF                     | VVS <sup>1-2</sup>             | VS <sup>1-2</sup>         | SI 1-2               | I <sup>1-3</sup> |
|------------------------|--------------------------------|---------------------------|----------------------|------------------|
| Internally<br>Flawless | Very Very<br>Slightly Included | Very<br>Slightly Included | Slightly<br>Included | Included         |

#### COLOR

| - 7 6 | E F G H I J Faint Very Light Light |
|-------|------------------------------------|
|-------|------------------------------------|



Sample Image Used





© IGI 2020, International Gemological Institute

FD - 10 20





**GRAD