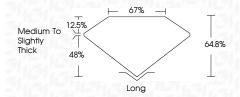

symbols indicate external characteristics.

### **GRADING SCALES**

### CLARITY

| IF                     | VVS <sup>1-2</sup>             | VS <sup>1-2</sup>         | SI 1-2               | 11-3     |
|------------------------|--------------------------------|---------------------------|----------------------|----------|
| Internally<br>Flawless | Very Very<br>Slightly Included | Very<br>Slightly Included | Slightly<br>Included | Included |

#### COLOR

| Е | F | G | Н | I | J | Faint | Very Light | Light |
|---|---|---|---|---|---|-------|------------|-------|
|---|---|---|---|---|---|-------|------------|-------|



Sample Image Used



© IGI 2020, International Gemological Institute

FD - 10 20





**GRADING RESULTS** 

March 7, 2024

Carat Weight

Color Grade

Clarity Grade

V\$ 1



#### ADDITIONAL GRADING INFORMATION

Inscription(s)

 Polish
 EXCELLENT

 Symmetry
 EXCELLENT

 Fluorescence
 NONE

(159) LG624442205

Comments: This Laboratory Grown Diamond was created by Chemical Vapor Deposition (CVD) growth process and may include post-growth treatment. Type IIa





www.igi.org