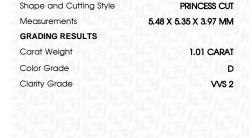

# LABORATORY GROWN DIAMOND REPORT

March 8, 2024

IGI Report Number LG624442217

Description LABORATORY GROWN

DIAMOND

Shape and Cutting Style PRINCESS CUT

Measurements 5.48 X 5.35 X 3.97 MM

# **GRADING RESULTS**

Carat Weight 1.01 CARAT

Color Grade D

Clarity Grade VVS 2