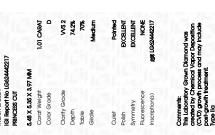

# LABORATORY GROWN DIAMOND REPORT

March 8, 2024

IGI Report Number LG624442217

Description LABORATORY GROWN

DIAMOND

Shape and Cutting Style PRINCESS CUT

Measurements 5.48 X 5.35 X 3.97 MM

# **GRADING RESULTS**

Carat Weight 1.01 CARAT

Color Grade D

Clarity Grade VVS 2

## ADDITIONAL GRADING INFORMATION

Polish **EXCELLENT** 

Symmetry **EXCELLENT** 

Fluorescence NONE

Inscription(s) (3) LG624442217

Comments: This Laboratory Grown Diamond was created by Chemical Vapor Deposition (CVD) growth

process and may include post-growth treatment.

Type IIa