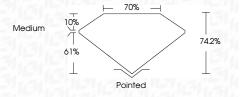

# LABORATORY GROWN DIAMOND REPORT

March 8, 2024

IGI Report Number LG624442217

Description LABORATORY GROWN

DIAMOND

Shape and Cutting Style PRINCESS CUT

Measurements 5.48 X 5.35 X 3.97 MM

## **PROPORTIONS**