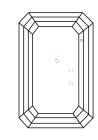

Report verification at igi.org

LG624442280

(159) LG624442280

DIAMOND

LABORATORY GROWN

March 8, 2024

Description

IGI Report Number

# **ELECTRONIC COPY**

## LABORATORY GROWN DIAMOND REPORT

March 8, 2024

IGI Report Number LG624442280

Description LABORATORY GROWN

DIAMOND

9.45 X 5.66 X 3.81 MM

Shape and Cutting Style

EMERALD CUT

Н

Measurements

## **GRADING RESULTS**

Carat Weight 2.10 CARATS

Color Grade

Clarity Grade VS 2

## ADDITIONAL GRADING INFORMATION

Polish **EXCELLENT** 

Symmetry **EXCELLENT** 

Fluorescence NONE

Inscription(s) (5) LG624442280

Comments: This Laboratory Grown Diamond was created by Chemical Vapor Deposition (CVD) growth process and may include post-growth treatment.

Type IIa

#### **PROPORTIONS**



## CLARITY CHARACTERISTICS





#### **KEY TO SYMBOLS**

Red symbols indicate internal characteristics. Green symbols indicate external characteristics.

#### **GRADING SCALES**

#### CLARITY

| IF.        | VVS <sup>1-2</sup> | VS <sup>1-2</sup> | SI 1-2   | I <sup>1-3</sup> |
|------------|--------------------|-------------------|----------|------------------|
| Internally | Very Very          | Very              | Slightly | Included         |
| Flawless   | Slightly Included  | Slightly Included | Included |                  |

## COLOR

| Е | F | G | Н | I | J | Faint | Very Light | Ligh |
|---|---|---|---|---|---|-------|------------|------|
|---|---|---|---|---|---|-------|------------|------|



Sample Image Used



© IGI 2020, International Gemological Institute

FD - 10 20







#### ADDITIONAL GRADING INF