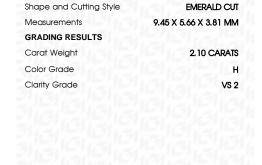

## LABORATORY GROWN DIAMOND REPORT

March 8, 2024

IGI Report Number LG624442280

Description LABORATORY GROWN

DIAMOND

9.45 X 5.66 X 3.81 MM

Shape and Cutting Style

EMERALD CUT

Н

Measurements

## **GRADING RESULTS**

Carat Weight 2.10 CARATS

Color Grade

Clarity Grade VS 2