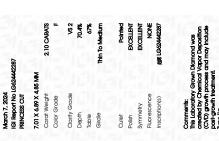

## LABORATORY GROWN DIAMOND REPORT

March 7, 2024

IGI Report Number

LG624442287

Description

LABORATORY GROWN DIAMOND

Shape and Cutting Style

PRINCESS CUT

VS 2

7.01 X 6.89 X 4.85 MM

Measurements

**GRADING RESULTS** 

2.10 CARATS Carat Weight

Color Grade

Clarity Grade

ADDITIONAL GRADING INFORMATION

Polish **EXCELLENT** 

**EXCELLENT** Symmetry

NONE Fluorescence

Inscription(s) 13 LG624442287

Comments: This Laboratory Grown Diamond was created by Chemical Vapor Deposition (CVD) growth

process and may include post-growth treatment.