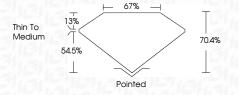

## **PROPORTIONS**

VS 2

7.01 X 6.89 X 4.85 MM

Measurements

**GRADING RESULTS** 

2.10 CARATS Carat Weight

Color Grade

Clarity Grade

ADDITIONAL GRADING INFORMATION