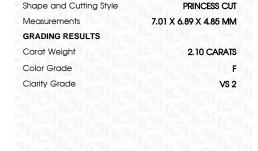

## LABORATORY GROWN DIAMOND REPORT

March 7, 2024

IGI Report Number

LG624442287

Description

LABORATORY GROWN DIAMOND

Shape and Cutting Style

PRINCESS CUT

VS 2

7.01 X 6.89 X 4.85 MM

Measurements

**GRADING RESULTS** 

2.10 CARATS Carat Weight

Color Grade

Clarity Grade

ADDITIONAL GRADING INFORMATION