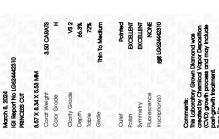

LG624442310

PRINCESS CUT 8.57 X 8.34 X 5.53 MM

3.50 CARATS

VS 2

DIAMOND

LABORATORY GROWN

March 8, 2024

Measurements

Carat Weight

Color Grade

Clarity Grade

Thin To

**GRADING RESULTS** 

Description

IGI Report Number

Shape and Cutting Style

# LABORATORY GROWN DIAMOND REPORT

March 8, 2024

IGI Report Number

31 Report Number

Description

Shape and Cutting Style

Measurements

GRADING RESULTS

Carat Weight

Color Grade

Clarity Grade

ADDITIONAL GRADING INFORMATION

created by Chemical Vapor Deposition (CVD) growth

Polish

Symmetry

Fluorescence

Inscription(s)

Comments: This Laboratory Grown Diamond was

process and may include post-growth treatment. Type IIa

### PROPORTIONS

LG624442310

DIAMOND

PRINCESS CUT

3.50 CARATS

**EXCELLENT** 

**EXCELLENT** 

151 LG624442310

NONE

Н

VS 2

LABORATORY GROWN

8.57 X 8.34 X 5.53 MM

FD - 10 20

**⊢** 72% **⊢** 

Comments: This Laboratory Grown Diamond was created by Chemical Vapor Deposition (CVD) growth process and may include post-growth treatment. Type IIa