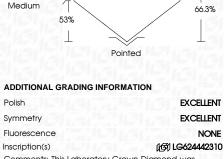

### PROPORTIONS

LG624442310

DIAMOND

PRINCESS CUT

3.50 CARATS

**EXCELLENT** 

**EXCELLENT** 

151 LG624442310

NONE

Н

VS 2

LABORATORY GROWN

8.57 X 8.34 X 5.53 MM