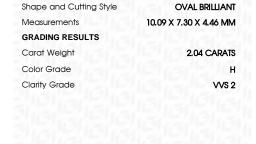

## LABORATORY GROWN DIAMOND REPORT

March 8, 2024

Description

IGI Report Number

Shape and Cutting Style

Measurements

**GRADING RESULTS** 

Carat Weight 2.04 CARATS

LG624443288

DIAMOND **OVAL BRILLIANT** 

VVS 2

LABORATORY GROWN

10.09 X 7.30 X 4.46 MM

Color Grade

Clarity Grade