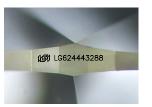

Report verification at igi.org

LG624443288

DIAMOND

LABORATORY GROWN

March 8, 2024

Description

IGI Report Number

LG624443288

DIAMOND **OVAL BRILLIANT** 

VVS 2

LABORATORY GROWN

10.09 X 7.30 X 4.46 MM

Color Grade

Clarity Grade

# ADDITIONAL GRADING INFORMATION

Polish **EXCELLENT** 

**EXCELLENT** Symmetry

NONE Fluorescence

13 LG624443288 Inscription(s)

Comments: This Laboratory Grown Diamond was created by Chemical Vapor Deposition (CVD) growth process and may include post-growth treatment.