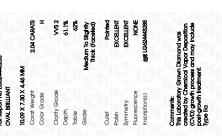

# ADDITIONAL GRADING INFORMATION

Polish **EXCELLENT** 

**EXCELLENT** Symmetry

NONE Fluorescence

13 LG624443288 Inscription(s)

Comments: This Laboratory Grown Diamond was created by Chemical Vapor Deposition (CVD) growth process and may include post-growth treatment.

#### ADDITIONAL GRADING INFORMATION

| Polish   | EXCELLEN |  |
|----------|----------|--|
| Symmetry | EXCELLEN |  |
| F1       |          |  |

(G) LG624443288 Inscription(s) Comments: This Laboratory Grown Diamond was created by Chemical Vapor Deposition (CVD) growth process and may include post-growth treatment.