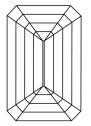

# Report verification at igi.org

## **ELECTRONIC COPY**

### LABORATORY GROWN DIAMOND REPORT

March 7, 2024

IGI Report Number LG624444325

LABORATORY GROWN Description

DIAMOND

G

Shape and Cutting Style **EMERALD CUT** 

Measurements 8.92 X 6.17 X 4.23 MM

#### **GRADING RESULTS**

Carat Weight 2.31 CARATS

Color Grade

Clarity Grade VS 1

#### ADDITIONAL GRADING INFORMATION

Polish **EXCELLENT** 

**EXCELLENT** Symmetry

NONE Fluorescence

131 LG624444325 Inscription(s)

Comments: This Laboratory Grown Diamond was created by Chemical Vapor Deposition (CVD) growth process and may include post-growth treatment.

Type IIa

#### **PROPORTIONS**



#### **CLARITY CHARACTERISTICS**





#### **KEY TO SYMBOLS**

Red symbols indicate internal characteristics. Green symbols indicate external characteristics.

#### **GRADING SCALES**

#### CLARITY

| IF.        | VVS <sup>1-2</sup> | VS <sup>1-2</sup> | SI 1-2   | I 1 - 3  |
|------------|--------------------|-------------------|----------|----------|
| Internally | Very Very          | Very              | Slightly | Included |
| Flawless   | Slightly Included  | Slightly Included | Included |          |

LABORATORY GROWN

DIAMOND REPORT

#### COLOR

| E F G H I J Faint Very Light | Light |
|------------------------------|-------|
|------------------------------|-------|



Sample Image Used



© IGI 2020, International Gemological Institute

FD - 10 20



IGI Report Number LG624444325 Description LABORATORY GROWN DIAMOND