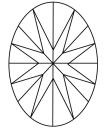

Report verification at igi.org

LG624444355

LABORATORY GROWN

March 11, 2024

Description

IGI Report Number

# **ELECTRONIC COPY**

#### LABORATORY GROWN DIAMOND REPORT

March 11, 2024

IGI Report Number LG624444355

LABORATORY GROWN Description

DIAMOND

Shape and Cutting Style OVAL BRILLIANT

Measurements 11.60 X 7.82 X 4.89 MM

### **GRADING RESULTS**

2.77 CARATS Carat Weight

Color Grade

Clarity Grade VS 1

#### ADDITIONAL GRADING INFORMATION

Polish **EXCELLENT** 

**EXCELLENT** Symmetry

NONE Fluorescence

/函 LG624444355 Inscription(s)

Comments: This Laboratory Grown Diamond was created by Chemical Vapor Deposition (CVD) growth process and may include post-growth treatment.

Type IIa

### **PROPORTIONS**



#### **CLARITY CHARACTERISTICS**





#### **KEY TO SYMBOLS**

Red symbols indicate internal characteristics. Green symbols indicate external characteristics.

#### **GRADING SCALES**

#### CLARITY

| IF                     | VVS <sup>1-2</sup>             | VS <sup>1-2</sup>         | SI 1-2               | I <sup>1-3</sup> |
|------------------------|--------------------------------|---------------------------|----------------------|------------------|
| Internally<br>Flawless | Very Very<br>Slightly Included | Very<br>Slightly Included | Slightly<br>Included | Included         |

## COLOR

| Е | F | G | Н | I | J | Faint | Very Light | Ligh |
|---|---|---|---|---|---|-------|------------|------|
|---|---|---|---|---|---|-------|------------|------|



Sample Image Used



© IGI 2020, International Gemological Institute

F