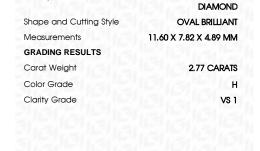

#### LABORATORY GROWN DIAMOND REPORT

March 11, 2024

IGI Report Number LG624444355

LABORATORY GROWN Description

DIAMOND

Shape and Cutting Style OVAL BRILLIANT

Measurements 11.60 X 7.82 X 4.89 MM

### **GRADING RESULTS**

2.77 CARATS Carat Weight

Color Grade

Clarity Grade VS 1