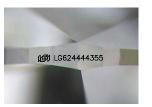

Report verification at igi.org

LG624444355

LABORATORY GROWN

March 11, 2024

Description

IGI Report Number

#### LABORATORY GROWN DIAMOND REPORT

March 11, 2024

IGI Report Number LG624444355

LABORATORY GROWN Description

DIAMOND

Shape and Cutting Style OVAL BRILLIANT

Measurements 11.60 X 7.82 X 4.89 MM

#### ADDITIONAL GRADING INFORMATION

Polish **EXCELLENT** 

**EXCELLENT** Symmetry

NONE Fluorescence

/函 LG624444355 Inscription(s)

Comments: This Laboratory Grown Diamond was created by Chemical Vapor Deposition (CVD) growth process and may include post-growth treatment.

## ADDITIONAL GRADING INFORMATION

| Polish       | EXCELLENT |
|--------------|-----------|
| Symmetry     | EXCELLENT |
| Fluorescence | NONE      |

(159) LG624444355 Inscription(s) Comments: This Laboratory Grown Diamond was created by Chemical Vapor Deposition (CVD) growth process and may include post-growth treatment.