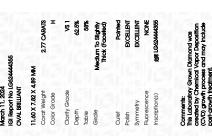

#### LABORATORY GROWN DIAMOND REPORT

March 11, 2024

IGI Report Number LG624444355

LABORATORY GROWN Description

DIAMOND

Shape and Cutting Style OVAL BRILLIANT

Measurements 11.60 X 7.82 X 4.89 MM

### **GRADING RESULTS**

2.77 CARATS Carat Weight

Color Grade

Clarity Grade VS 1

#### ADDITIONAL GRADING INFORMATION

Polish **EXCELLENT** 

**EXCELLENT** Symmetry

NONE Fluorescence

/函 LG624444355 Inscription(s)

Comments: This Laboratory Grown Diamond was created by Chemical Vapor Deposition (CVD) growth process and may include post-growth treatment.