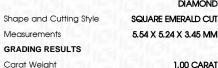

# LABORATORY GROWN DIAMOND REPORT

March 7, 2024

IGI Report Number LG624444877

Description

LABORATORY GROWN DIAMOND

Shape and Cutting Style

SQUARE EMERALD CUT 5.54 X 5.24 X 3.45 MM

D

Measurements **GRADING RESULTS** 

1.00 CARAT Carat Weight

Color Grade

Clarity Grade VS 1