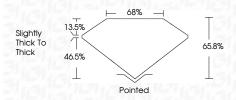

ndicate internal characteristics. Green symbols indicate external characteristics.

## **GRADING SCALES**

## CLARITY

| IF                     | VVS <sup>1-2</sup>             | VS <sup>1-2</sup>         | SI 1-2               | I 1 - 3  |
|------------------------|--------------------------------|---------------------------|----------------------|----------|
| Internally<br>Flawless | Very Very<br>Slightly Included | Very<br>Slightly Included | Slightly<br>Included | Included |

# COLOR

| DEFGHI | J Faint | Very Light | Light |
|--------|---------|------------|-------|
|--------|---------|------------|-------|



Sample Image Used



© IGI 2020, International Gemological Institute

FD - 10 20





March 7, 2024

Description

IGI Report Number

1.00 CARAT Color Grade Clarity Grade VS 1



#### ADDITIONAL GRADING INFORMATION

EXCELLENT Polish **EXCELLENT** Symmetry Fluorescence NONE (5) LG624444877 Inscription(s)

Comments: As Grown - No indication of post-growth

This Laboratory Grown Diamond was created by High Pressure High Temperature (HPHT) growth process. Type II





www.igi.org