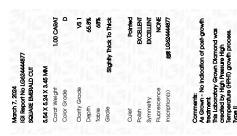

LG624444877 Report verification at igi.org

LG624444877

DIAMOND

LABORATORY GROWN

# LABORATORY GROWN DIAMOND REPORT

March 7, 2024

IGI Report Number LG624444877

Description

LABORATORY GROWN DIAMOND

Shape and Cutting Style

SQUARE EMERALD CUT 5.54 X 5.24 X 3.45 MM

D

Measurements **GRADING RESULTS** 

1.00 CARAT Carat Weight

Color Grade

Clarity Grade VS 1

## ADDITIONAL GRADING INFORMATION

Polish **EXCELLENT** 

**EXCELLENT** Symmetry

NONE Fluorescence

(国) LG624444877 Inscription(s)

Comments: As Grown - No indication of post-growth treatment

This Laboratory Grown Diamond was created by High Pressure High Temperature (HPHT) growth process.

Type II

March 7, 2024

Description

IGI Report Number

1.00 CARAT Color Grade Clarity Grade VS 1

#### ADDITIONAL GRADING INFORMATION

EXCELLENT Polish **EXCELLENT** Symmetry Fluorescence NONE (5) LG624444877 Inscription(s)

Comments: As Grown - No indication of post-growth

This Laboratory Grown Diamond was created by High Pressure High Temperature (HPHT) growth process. Type II