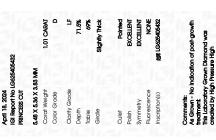

# LABORATORY GROWN DIAMOND REPORT

April 18, 2024

IGI Report Number LG625405432

Description LABORATORY GROWN DIAMOND

Shape and Cutting Style PRINCESS CUT

Measurements 5.48 X 5.36 X 3.83 MM

**GRADING RESULTS** 

Carat Weight 1.01 CARAT

Color Grade

D

Clarity Grade INTERNALLY FLAWLESS

### ADDITIONAL GRADING INFORMATION

Polish **EXCELLENT** 

Symmetry **EXCELLENT** 

Fluorescence NONE

Inscription(s) (3) LG625405432

Comments: As Grown - No indication of post-growth

treatment.

This Laboratory Grown Diamond was created by High Pressure High Temperature (HPHT) growth process.