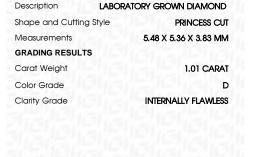

# LABORATORY GROWN DIAMOND REPORT

April 18, 2024

IGI Report Number LG625405432

Description LABORATORY GROWN DIAMOND

Shape and Cutting Style PRINCESS CUT

Measurements 5.48 X 5.36 X 3.83 MM

**GRADING RESULTS** 

Carat Weight 1.01 CARAT

Color Grade

D

Clarity Grade INTERNALLY FLAWLESS