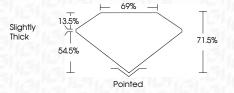

### **PROPORTIONS**

# LABORATORY GROWN DIAMOND REPORT

April 18, 2024

IGI Report Number LG625405432

Description LABORATORY GROWN DIAMOND

Shape and Cutting Style PRINCESS CUT

Measurements 5.48 X 5.36 X 3.83 MM

**GRADING RESULTS** 