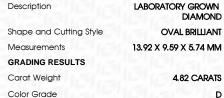

## LABORATORY GROWN DIAMOND REPORT

March 9, 2024

Description

IGI Report Number

Shape and Cutting Style

Measurements

**GRADING RESULTS** 

Carat Weight

LG625410430

DIAMOND

**OVAL BRILLIANT** 

4.82 CARATS

D

VVS 1

NONE

**EXCELLENT EXCELLENT** 

151 LG625410430

LABORATORY GROWN

13.92 X 9.59 X 5.74 MM

LG625410430 Report verification at igi.org

LG625410430

VVS 1

個 LG625410430