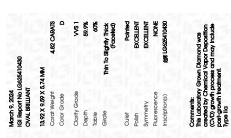

## LABORATORY GROWN DIAMOND REPORT

March 9, 2024

Description

IGI Report Number

Shape and Cutting Style

Measurements

**GRADING RESULTS** 

Carat Weight

LG625410430

DIAMOND

**OVAL BRILLIANT** 

4.82 CARATS

D

VVS 1

NONE

**EXCELLENT EXCELLENT** 

151 LG625410430

LABORATORY GROWN

13.92 X 9.59 X 5.74 MM

LG625410430 Report verification at igi.org

LG625410430

VVS 1

個 LG625410430

#### ADDITIONAL GRADING INFORMATION

| Polish       | EXCELLEN |
|--------------|----------|
| Symmetry     | EXCELLEN |
| Fluorescence | NON      |

Comments: This Laboratory Grown Diamond was created by Chemical Vapor Deposition (CVD) growth process and may include post-growth treatment.