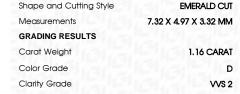

#### **PROPORTIONS**

## LABORATORY GROWN DIAMOND REPORT

March 15, 2024

IGI Report Number LG625411180

Description LABORATORY GROWN

DIAMOND

Shape and Cutting Style EMERALD CUT

Measurements 7.32 X 4.97 X 3.32 MM