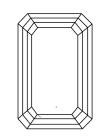

Report verification at igi.org

LG625411180

(159) LG625411180

DIAMOND

LABORATORY GROWN

March 15, 2024

Description

IGI Report Number



# **ELECTRONIC COPY**

## LABORATORY GROWN DIAMOND REPORT

March 15, 2024

IGI Report Number LG625411180

Description LABORATORY GROWN

DIAMOND

Shape and Cutting Style EMERALD CUT

Measurements 7.32 X 4.97 X 3.32 MM

## **GRADING RESULTS**

Carat Weight 1.16 CARAT

Color Grade D

Clarity Grade VVS 2

#### ADDITIONAL GRADING INFORMATION

Polish **EXCELLENT** 

Symmetry **EXCELLENT** 

Fluorescence NONE

Inscription(s) (3) LG625411180

Comments: This Laboratory Grown Diamond was created by Chemical Vapor Deposition (CVD) growth

process and may include post-growth treatment.

Type IIa

#### **PROPORTIONS**



## **CLARITY CHARACTERISTICS**





#### **KEY TO SYMBOLS**

Red symbols indicate internal characteristics. Green symbols indicate external characteristics.

#### **GRADING SCALES**

#### CLARITY

| IF         | VVS <sup>1-2</sup> | VS <sup>1-2</sup> | SI 1-2   | I <sup>1-3</sup> |
|------------|--------------------|-------------------|----------|------------------|
| Internally | Very Very          | Very              | Slightly | Included         |
| Flawless   | Slightly Included  | Slightly Included | Included |                  |

## COLOR

| Е | F | G | Н | I | J | Faint | Very Light | Light |
|---|---|---|---|---|---|-------|------------|-------|
|---|---|---|---|---|---|-------|------------|-------|



Sample Image Used



© IGI 2020, International Gemological Institute

FD - 10 20







#### ADDITIONAL GRADING