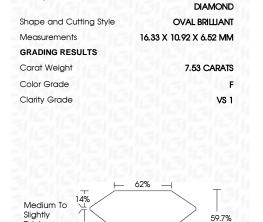

# LABORATORY GROWN DIAMOND REPORT

March 12, 2024

IGI Report Number LG625411590

Description

LABORATORY GROWN DIAMOND

**OVAL BRILLIANT** 

Shape and Cutting Style

16.33 X 10.92 X 6.52 MM

# **GRADING RESULTS**

Measurements

Carat Weight 7.53 CARATS

Color Grade

Clarity Grade VS 1

# ADDITIONAL GRADING INFORMATION

42.5%

| Polish       | EXCELLEN |
|--------------|----------|
| Symmetry     | EXCELLEN |
| Fluorescence | NON      |

Pointed

Comments: This Laboratory Grown Diamond was created by Chemical Vapor Deposition (CVD) growth process and may include post-growth treatment. Type IIa