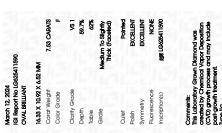

Report verification at igi.org

LG625411590

(159) LG625411590

LABORATORY GROWN

March 12, 2024

Description

Thick

(Faceted)

# LABORATORY GROWN DIAMOND REPORT

March 12, 2024

IGI Report Number LG625411590

Description

LABORATORY GROWN DIAMOND

**OVAL BRILLIANT** 

Shape and Cutting Style

16.33 X 10.92 X 6.52 MM

# **GRADING RESULTS**

Measurements

Carat Weight 7.53 CARATS

Color Grade

Clarity Grade VS 1

# ADDITIONAL GRADING INFORMATION

Polish **EXCELLENT** 

Symmetry **EXCELLENT** 

Fluorescence NONE

Inscription(s) (3) LG625411590

Comments: This Laboratory Grown Diamond was created by Chemical Vapor Deposition (CVD) growth process and may include post-growth treatment.