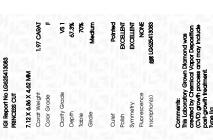

#### ADDITIONAL GRADING INFORMATION

| Polish   | EXCELLEN |
|----------|----------|
| Symmetry | EXCELLEN |
|          |          |

Fluorescence NONE Inscription(s) (G) LG625413083

Comments: This Laboratory Grown Diamond was created by Chemical Vapor Deposition (CVD) growth process and may include post-growth treatment. Type Ila