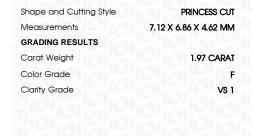

# LABORATORY GROWN DIAMOND REPORT

March 10, 2024

IGI Report Number LG625413083

Description LABORATORY GROWN

DIAMOND

Shape and Cutting Style

PRINCESS CUT 7.12 X 6.86 X 4.62 MM

Measurements

**GRADING RESULTS** 

Carat Weight 1.97 CARAT

Color Grade

Clarity Grade VS 1