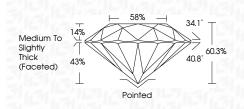

#### LABORATORY GROWN DIAMOND REPORT

LG625413120 Report verification at igi.org

58%

Pointed

34.1°

40.8°

60.3%

PROPORTIONS

14%

43%

**CLARITY CHARACTERISTICS** 

**KEY TO SYMBOLS** 

Red symbols indicate internal characteristics.

Green symbols indicate external characteristics.

L

Medium To

Slightly Thick (Faceted)