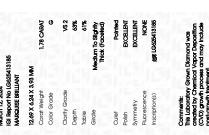

**PROPORTIONS** 

LG625413185

DIAMOND

1.78 CARAT

**EXCELLENT EXCELLENT** 

/函 LG625413185

NONE

G

VS 2

LABORATORY GROWN

MARQUISE BRILLIANT

12.69 X 6.24 X 3.93 MM

#### ADDITIONAL GRADING INFORMATION

| Polish         | EXCELLENT        |
|----------------|------------------|
| Symmetry       | EXCELLENT        |
| Fluorescence   | NONE             |
| Inscription(s) | (≰%) LG625413185 |

Comments: This Laboratory Grown Diamond was created by Chemical Vapor Deposition (CVD) growth process and may include post-growth treatment.