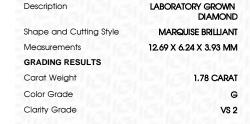

## LABORATORY GROWN DIAMOND REPORT

March 12, 2024

IGI Report Number

Description

Shape and Cutting Style

Measurements **GRADING RESULTS** 

Carat Weight

Color Grade

Clarity Grade

ADDITIONAL GRADING INFORMATION

Polish

Symmetry

Fluorescence

Inscription(s) Comments: This Laboratory Grown Diamond was

created by Chemical Vapor Deposition (CVD) growth process and may include post-growth treatment. Type IIa

**PROPORTIONS** 

LG625413185

DIAMOND

1.78 CARAT

**EXCELLENT EXCELLENT** 

/函 LG625413185

NONE

G

VS 2

LABORATORY GROWN

MARQUISE BRILLIANT

12.69 X 6.24 X 3.93 MM