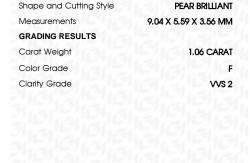

## LABORATORY GROWN DIAMOND REPORT

March 12, 2024

IGI Report Number LG625413243

LABORATORY GROWN Description

DIAMOND

PEAR BRILLIANT Shape and Cutting Style

Measurements 9.04 X 5.59 X 3.56 MM

### **GRADING RESULTS**

1.06 CARAT Carat Weight

Color Grade

Clarity Grade VVS 2