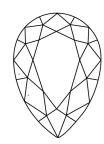

Report verification at igi.org

LG625413243

DIAMOND

LABORATORY GROWN

March 12, 2024

Description

IGI Report Number

# **ELECTRONIC COPY**

## LABORATORY GROWN DIAMOND REPORT

March 12, 2024

IGI Report Number LG625413243

LABORATORY GROWN Description

DIAMOND

PEAR BRILLIANT Shape and Cutting Style

Measurements 9.04 X 5.59 X 3.56 MM

### **GRADING RESULTS**

1.06 CARAT Carat Weight

Color Grade

Clarity Grade VVS 2

### ADDITIONAL GRADING INFORMATION

Polish **EXCELLENT** 

**EXCELLENT** Symmetry

NONE Fluorescence

151 LG625413243 Inscription(s)

Comments: This Laboratory Grown Diamond was created by Chemical Vapor Deposition (CVD) growth process and may include post-growth treatment.

Type IIa

### **PROPORTIONS**



## **CLARITY CHARACTERISTICS**





## **KEY TO SYMBOLS**

Red symbols indicate internal characteristics. Green symbols indicate external characteristics.

### **GRADING SCALES**

### CLARITY

| IF                     | VVS <sup>1-2</sup>             | VS <sup>1-2</sup>         | SI 1-2               | I 1 - 3  |
|------------------------|--------------------------------|---------------------------|----------------------|----------|
| Internally<br>Flawless | Very Very<br>Slightly Included | Very<br>Slightly Included | Slightly<br>Included | Included |

### COLOR

| Е | F | G | Н | I | J | Faint | Very Light | Light |
|---|---|---|---|---|---|-------|------------|-------|
|   |   |   |   |   |   |       |            |       |



Sample Image Used





© IGI 2020, International Gemological Institute

FD - 10 20







###