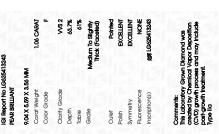

Report verification at igi.org

LG625413243

DIAMOND

LABORATORY GROWN

March 12, 2024

Description

IGI Report Number

## LABORATORY GROWN DIAMOND REPORT

March 12, 2024

IGI Report Number LG625413243

LABORATORY GROWN Description

DIAMOND

PEAR BRILLIANT Shape and Cutting Style

Measurements 9.04 X 5.59 X 3.56 MM

### **GRADING RESULTS**

1.06 CARAT Carat Weight

Color Grade

Clarity Grade VVS 2

### ADDITIONAL GRADING INFORMATION

Polish **EXCELLENT** 

**EXCELLENT** Symmetry

NONE Fluorescence

151 LG625413243 Inscription(s)

Comments: This Laboratory Grown Diamond was created by Chemical Vapor Deposition (CVD) growth process and may include post-growth treatment.

#### ADDITIONAL GRADING INFORMATION

| Polish   | EXCELLEN |  |
|----------|----------|--|
| Symmetry | EXCELLE  |  |
|          |          |  |

NONE Fluorescence (159) LG625413243 Inscription(s)

Comments: This Laboratory Grown Diamond was created by Chemical Vapor Deposition (CVD) growth process and may include post-growth treatment.