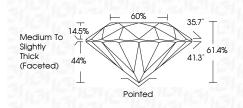

### PROPORTIONS

LABORATORY GROWN DIAMOND REPORT

LG625413292 Report verification at igi.org

| Thek (Foceied)<br>Date Pointed<br>Pointed<br>Pointed<br>Pointed<br>Pointed<br>Pointed<br>Pointed<br>Pointed<br>Pointed<br>Pointed<br>Pointed<br>Pointed<br>Pointed<br>Pointed<br>Pointed<br>Pointed<br>Pointed<br>Pointed<br>Pointed<br>Pointed<br>Pointed<br>Pointed<br>Pointed<br>Pointed<br>Pointed<br>Pointed<br>Pointed<br>Pointed<br>Pointed<br>Pointed<br>Pointed<br>Pointed<br>Pointed<br>Pointed<br>Pointed<br>Pointed<br>Pointed<br>Pointed<br>Pointed<br>Pointed<br>Pointed<br>Pointed<br>Pointed<br>Pointed<br>Pointed<br>Pointed<br>Pointed<br>Pointed<br>Pointed<br>Pointed<br>Pointed<br>Pointed<br>Pointed<br>Pointed<br>Pointed<br>Pointed<br>Pointed<br>Pointed<br>Pointed<br>Pointed<br>Pointed<br>Pointed<br>Pointed<br>Pointed<br>Pointed<br>Pointed<br>Pointed<br>Pointed<br>Pointed<br>Pointed<br>Pointed<br>Pointed<br>Pointed<br>Pointed<br>Pointed<br>Pointed<br>Pointed<br>Pointed<br>Pointed<br>Pointed<br>Pointed<br>Pointed<br>Pointed<br>Pointed<br>Pointed<br>Pointed<br>Pointed<br>Pointed<br>Pointed<br>Pointed<br>Pointed<br>Pointed<br>Pointed<br>Pointed<br>Pointed<br>Pointed<br>Pointed<br>Pointed<br>Pointed<br>Pointed<br>Pointed<br>Pointed<br>Pointed<br>Pointed<br>Pointed<br>Pointed<br>Pointed<br>Pointed<br>Pointed<br>Pointed<br>Pointed<br>Pointed<br>Pointed<br>Pointed<br>Pointed<br>Pointed<br>Pointed<br>Pointed<br>Pointed<br>Pointed<br>Pointed<br>Pointed<br>Pointed<br>Pointed<br>Pointed<br>Pointed<br>Pointed<br>Pointed<br>Pointed<br>Pointed<br>Pointed<br>Pointed<br>Pointed<br>Pointed<br>Pointed<br>Pointed<br>Pointed<br>Pointed<br>Pointed<br>Pointed<br>Pointed<br>Pointed<br>Pointed<br>Pointed<br>Pointed<br>Pointed<br>Pointed<br>Pointed<br>Pointed<br>Pointed<br>Pointed<br>Pointed<br>Pointed<br>Pointed<br>Pointed<br>Pointed<br>Pointed<br>Pointed<br>Pointed<br>Pointed<br>Pointed<br>Pointed<br>Pointed<br>Pointed<br>Pointed<br>Pointed<br>Pointed<br>Pointed<br>Pointed<br>Pointed<br>Pointed<br>Pointed<br>Pointed<br>Pointed<br>Pointed<br>Pointed<br>Pointed<br>Pointed<br>Pointed<br>Pointed<br>Pointed<br>Pointed<br>Pointed<br>Pointed<br>Pointed<br>Pointed<br>Pointed<br>Pointed<br>Pointed<br>Pointed<br>Pointed<br>Pointed<br>Pointed<br>Pointed<br>Pointed<br>Pointed<br>Pointed<br>Pointed<br>Pointed<br>Pointed<br>Pointed<br>Pointed<br>Pointed<br>Pointed<br>Pointed<br>Pointed<br>Pointed<br>Pointed<br>Pointed<br>Pointed<br>Pointed<br>Pointed<br>Pointed<br>Pointed<br>Pointed<br>Pointed<br>Pointed<br>Pointed<br>Pointed<br>Pointed<br>Pointed<br>Pointed<br>Pointed<br>Pointed<br>Pointed | Culet<br>Polan<br>Symmetry<br>Fluorescence<br>Inscription(s)<br>Comments:<br>Labordory Grown<br>Gradid Dy Chemical<br>Cy growth process:<br>Cy growth fractionant<br>post-growth fractionant<br>type fla |
|------------------------------------------------------------------------------------------------------------------------------------------------------------------------------------------------------------------------------------------------------------------------------------------------------------------------------------------------------------------------------------------------------------------------------------------------------------------------------------------------------------------------------------------------------------------------------------------------------------------------------------------------------------------------------------------------------------------------------------------------------------------------------------------------------------------------------------------------------------------------------------------------------------------------------------------------------------------------------------------------------------------------------------------------------------------------------------------------------------------------------------------------------------------------------------------------------------------------------------------------------------------------------------------------------------------------------------------------------------------------------------------------------------------------------------------------------------------------------------------------------------------------------------------------------------------------------------------------------------------------------------------------------------------------------------------------------------------------------------------------------------------------------------------------------------------------------------------------------------------------------------------------------------------------------------------------------------------------------------------------------------------------------------------------------------------------------------------------------------------------------------------------------------------------------------------------------------------------------------------------------------------------------------------------------------------------------------------------------------------------------------------------------------------------------------------------------------------------------------------------------------------------------------------------------------------------------------------------|----------------------------------------------------------------------------------------------------------------------------------------------------------------------------------------------------------|
| <b>166) LG625413292</b>                                                                                                                                                                                                                                                                                                                                                                                                                                                                                                                                                                                                                                                                                                                                                                                                                                                                                                                                                                                                                                                                                                                                                                                                                                                                                                                                                                                                                                                                                                                                                                                                                                                                                                                                                                                                                                                                                                                                                                                                                                                                                                                                                                                                                                                                                                                                                                                                                                                                                                                                                                        | Inscription(s)                                                                                                                                                                                           |
| NONE                                                                                                                                                                                                                                                                                                                                                                                                                                                                                                                                                                                                                                                                                                                                                                                                                                                                                                                                                                                                                                                                                                                                                                                                                                                                                                                                                                                                                                                                                                                                                                                                                                                                                                                                                                                                                                                                                                                                                                                                                                                                                                                                                                                                                                                                                                                                                                                                                                                                                                                                                                                           | Fluorescence                                                                                                                                                                                             |
| EXCELLENT                                                                                                                                                                                                                                                                                                                                                                                                                                                                                                                                                                                                                                                                                                                                                                                                                                                                                                                                                                                                                                                                                                                                                                                                                                                                                                                                                                                                                                                                                                                                                                                                                                                                                                                                                                                                                                                                                                                                                                                                                                                                                                                                                                                                                                                                                                                                                                                                                                                                                                                                                                                      | Symmetry                                                                                                                                                                                                 |
| EXCELLENT                                                                                                                                                                                                                                                                                                                                                                                                                                                                                                                                                                                                                                                                                                                                                                                                                                                                                                                                                                                                                                                                                                                                                                                                                                                                                                                                                                                                                                                                                                                                                                                                                                                                                                                                                                                                                                                                                                                                                                                                                                                                                                                                                                                                                                                                                                                                                                                                                                                                                                                                                                                      | Polish                                                                                                                                                                                                   |
| Pointed                                                                                                                                                                                                                                                                                                                                                                                                                                                                                                                                                                                                                                                                                                                                                                                                                                                                                                                                                                                                                                                                                                                                                                                                                                                                                                                                                                                                                                                                                                                                                                                                                                                                                                                                                                                                                                                                                                                                                                                                                                                                                                                                                                                                                                                                                                                                                                                                                                                                                                                                                                                        | Culet                                                                                                                                                                                                    |
| Medium To Slightly<br>Thick (Facefed)                                                                                                                                                                                                                                                                                                                                                                                                                                                                                                                                                                                                                                                                                                                                                                                                                                                                                                                                                                                                                                                                                                                                                                                                                                                                                                                                                                                                                                                                                                                                                                                                                                                                                                                                                                                                                                                                                                                                                                                                                                                                                                                                                                                                                                                                                                                                                                                                                                                                                                                                                          | Girdle                                                                                                                                                                                                   |
| \$09                                                                                                                                                                                                                                                                                                                                                                                                                                                                                                                                                                                                                                                                                                                                                                                                                                                                                                                                                                                                                                                                                                                                                                                                                                                                                                                                                                                                                                                                                                                                                                                                                                                                                                                                                                                                                                                                                                                                                                                                                                                                                                                                                                                                                                                                                                                                                                                                                                                                                                                                                                                           | Table                                                                                                                                                                                                    |
| 61.4%                                                                                                                                                                                                                                                                                                                                                                                                                                                                                                                                                                                                                                                                                                                                                                                                                                                                                                                                                                                                                                                                                                                                                                                                                                                                                                                                                                                                                                                                                                                                                                                                                                                                                                                                                                                                                                                                                                                                                                                                                                                                                                                                                                                                                                                                                                                                                                                                                                                                                                                                                                                          | Depth                                                                                                                                                                                                    |
| IDEAL                                                                                                                                                                                                                                                                                                                                                                                                                                                                                                                                                                                                                                                                                                                                                                                                                                                                                                                                                                                                                                                                                                                                                                                                                                                                                                                                                                                                                                                                                                                                                                                                                                                                                                                                                                                                                                                                                                                                                                                                                                                                                                                                                                                                                                                                                                                                                                                                                                                                                                                                                                                          | Out Grade                                                                                                                                                                                                |
| <b>V</b> 52                                                                                                                                                                                                                                                                                                                                                                                                                                                                                                                                                                                                                                                                                                                                                                                                                                                                                                                                                                                                                                                                                                                                                                                                                                                                                                                                                                                                                                                                                                                                                                                                                                                                                                                                                                                                                                                                                                                                                                                                                                                                                                                                                                                                                                                                                                                                                                                                                                                                                                                                                                                    | Clarity Grade                                                                                                                                                                                            |
|                                                                                                                                                                                                                                                                                                                                                                                                                                                                                                                                                                                                                                                                                                                                                                                                                                                                                                                                                                                                                                                                                                                                                                                                                                                                                                                                                                                                                                                                                                                                                                                                                                                                                                                                                                                                                                                                                                                                                                                                                                                                                                                                                                                                                                                                                                                                                                                                                                                                                                                                                                                                | Color Grade                                                                                                                                                                                              |