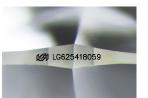

### ADDITIONAL GRADING INFORMATION

Polish **EXCELLENT** 

**EXCELLENT** Symmetry

NONE Fluorescence

1/5/1 LG625418059 Inscription(s)

Comments: This Laboratory Grown Diamond was created by Chemical Vapor Deposition (CVD) growth process and may include post-growth treatment. Type IIa

### ADDITIONAL GRADING INFORMATION

| Polish       | EXCELLEN |
|--------------|----------|
| Symmetry     | EXCELLEN |
| Fluorescence | NON      |

Pointed

(159) LG625418059 Inscription(s) Comments: This Laboratory Grown Diamond was created by Chemical Vapor Deposition (CVD) growth process and may include post-growth treatment.