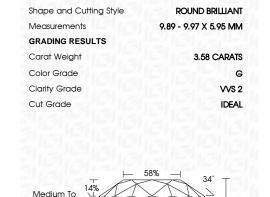

#### LABORATORY GROWN DIAMOND REPORT

March 11, 2024

IGI Report Number LG625418059

LABORATORY GROWN Description

ROUND BRILLIANT

DIAMOND

G

Measurements 9.89 - 9.97 X 5.95 MM

## **GRADING RESULTS**

Shape and Cutting Style

Carat Weight 3.58 CARATS

Color Grade

Clarity Grade VVS 2

Cut Grade **IDEAL** 

### **PROPORTIONS**