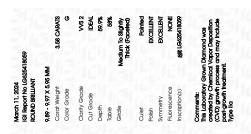

## **GRADING RESULTS**

Shape and Cutting Style

Carat Weight 3.58 CARATS

Color Grade

Clarity Grade VVS 2

Cut Grade **IDEAL** 

### ADDITIONAL GRADING INFORMATION

Polish **EXCELLENT** 

**EXCELLENT** Symmetry

NONE Fluorescence

1/5/1 LG625418059 Inscription(s)

Comments: This Laboratory Grown Diamond was created by Chemical Vapor Deposition (CVD) growth process and may include post-growth treatment. Type IIa

### ADDITIONAL GRADING INFORMATION

| Polish       | EXCELLEN |
|--------------|----------|
| Symmetry     | EXCELLEN |
| Fluorescence | NON      |

Pointed

(159) LG625418059 Inscription(s) Comments: This Laboratory Grown Diamond was created by Chemical Vapor Deposition (CVD) growth process and may include post-growth treatment.