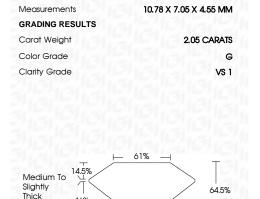

### LABORATORY GROWN DIAMOND REPORT

March 12, 2024

IGI Report Number LG625418191

LABORATORY GROWN Description

DIAMOND

PEAR BRILLIANT Shape and Cutting Style

Measurements 10.78 X 7.05 X 4.55 MM

**GRADING RESULTS** 

Carat Weight 2.05 CARATS

Color Grade G

Clarity Grade VS 1

### **PROPORTIONS**