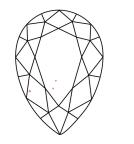

LG625418191

PEAR BRILLIANT

DIAMOND

LABORATORY GROWN

March 12, 2024

Description

IGI Report Number

Shape and Cutting Style

# **ELECTRONIC COPY**

### LABORATORY GROWN DIAMOND REPORT

March 12, 2024

IGI Report Number LG625418191

LABORATORY GROWN Description

DIAMOND

PEAR BRILLIANT Shape and Cutting Style

Measurements 10.78 X 7.05 X 4.55 MM

**GRADING RESULTS** 

Carat Weight 2.05 CARATS

Color Grade G

Clarity Grade VS 1

### ADDITIONAL GRADING INFORMATION

Polish **EXCELLENT** 

**EXCELLENT** Symmetry

NONE Fluorescence

/场 LG625418191 Inscription(s)

Comments: This Laboratory Grown Diamond was created by Chemical Vapor Deposition (CVD) growth process and may include post-growth treatment.

Type IIa

### **PROPORTIONS**



#### **CLARITY CHARACTERISTICS**





### **KEY TO SYMBOLS**

Red symbols indicate internal characteristics. Green symbols indicate external characteristics.

### **GRADING SCALES**

### CLARITY

| IF                     | VVS <sup>1-2</sup>             | VS <sup>1-2</sup>         | SI 1-2               | I <sup>1-3</sup> |
|------------------------|--------------------------------|---------------------------|----------------------|------------------|
| Internally<br>Flawless | Very Very<br>Slightly Included | Very<br>Slightly Included | Slightly<br>Included | Included         |

## COLOR

| E | F | G | Н | I | J | Faint | Very Light | Light |
|---|---|---|---|---|---|-------|------------|-------|
|---|---|---|---|---|---|-------|------------|-------|



Sample Image Used



© IGI 2020, International Gemological Institute