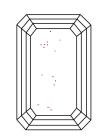

LG625418211

EMERALD CUT

(例 LG625418211

DIAMOND

LABORATORY GROWN

#### **PROPORTIONS**

LG625418211

**EMERALD CUT** 

4.50 CARATS

**EXCELLENT** 

**EXCELLENT** 

/函 LG625418211

NONE

G

VS 2

DIAMOND

LABORATORY GROWN

11.91 X 7.73 X 4.83 MM

**GRADING RESULTS** 

March 11, 2024

Description

IGI Report Number

Carat Weight 4.50 CARATS Color Grade G Clarity Grade VS 2

#### ADDITIONAL GRADING INFORMATION

Inscription(s)

EXCELLENT Polish **EXCELLENT** Symmetry Fluorescence NONE

Comments: This Laboratory Grown Diamond was created by Chemical Vapor Deposition (CVD) growth process and may include post-growth treatment.