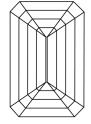

#### **PROPORTIONS**

LG625418211

**EMERALD CUT** 

4.50 CARATS

**EXCELLENT** 

**EXCELLENT** 

/函 LG625418211

NONE

## **CLARITY CHARACTERISTICS**

#### **KEY TO SYMBOLS**

Red symbols indicate internal characteristics. Green symbols indicate external characteristics.