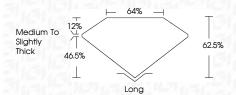

#### **PROPORTIONS**

LG625418211

**EMERALD CUT** 

4.50 CARATS

**EXCELLENT** 

**EXCELLENT** 

/函 LG625418211

NONE