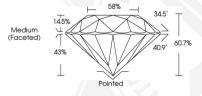

#### ROUND BRILLIANT 4.71 - 4.74 X 2.87 MM

0.39 CARAT Carat Weight Color Grade Clarity Grade VS 2 Cut Grade IDFAI Polish **EXCELLENT EXCELLENT** Symmetry NONE

Fluorescence (5) LG625419002 Inscription(s) Comments: HEARTS & ARROWS This Laboratory Grown Diamond was created by Chemical Vapor Deposition (CVD) growth process and may include post-growth treatment. Type Ila

#### 4.71 - 4.74 X 2.87 MM

Color Grade D Clarity Grade VS 2 Cut Grade IDEAL Polish **EXCELLENT** Symmetry **EXCELLENT** NONE Fluorescence Inscription(s) 1631 LG625419002 Comments: HEARTS & ARROWS This Laboratory Grown Diamond was created by Chemical Vapor