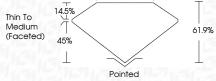

# **PROPORTIONS**

LG625422661

PEAR BRILLIANT

DIAMOND

1.04 CARAT

**EXCELLENT EXCELLENT** 

13 LG625422661

NONE