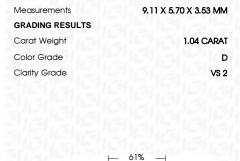

## LABORATORY GROWN DIAMOND REPORT

March 9, 2024

IGI Report Number

Description

Shape and Cutting Style Measurements

**GRADING RESULTS** 

Carat Weight

Color Grade

Clarity Grade

ADDITIONAL GRADING INFORMATION

created by Chemical Vapor Deposition (CVD) growth

Polish

Symmetry

Fluorescence

Inscription(s) Comments: This Laboratory Grown Diamond was

process and may include post-growth treatment. Type IIa

# **PROPORTIONS**

LG625422661

PEAR BRILLIANT

DIAMOND

1.04 CARAT

**EXCELLENT EXCELLENT** 

13 LG625422661

NONE

D

VS 2

LABORATORY GROWN

9.11 X 5.70 X 3.53 MM