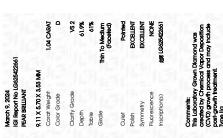

Report verification at igi.org

LG625422661

PEAR BRILLIANT

DIAMOND

LABORATORY GROWN

March 9, 2024

Description

IGI Report Number

Shape and Cutting Style

## LABORATORY GROWN DIAMOND REPORT

March 9, 2024

IGI Report Number

Description

Shape and Cutting Style Measurements

**GRADING RESULTS** 

Carat Weight

Color Grade

Clarity Grade

ADDITIONAL GRADING INFORMATION

created by Chemical Vapor Deposition (CVD) growth

Polish

Symmetry

Fluorescence

Inscription(s) Comments: This Laboratory Grown Diamond was

process and may include post-growth treatment. Type IIa

# **PROPORTIONS**

LG625422661

PEAR BRILLIANT

DIAMOND

1.04 CARAT

**EXCELLENT EXCELLENT** 

13 LG625422661

NONE

D

VS 2

LABORATORY GROWN

9.11 X 5.70 X 3.53 MM