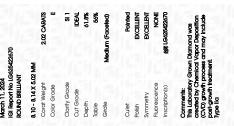

## LABORATORY GROWN DIAMOND REPORT

March 11, 2024

IGI Report Number LG625422670

Description

LABORATORY GROWN DIAMOND

Shape and Cutting Style

ROUND BRILLIANT 8.10 - 8.14 X 5.02 MM

GRADING RESULTS

Measurements

Carat Weight 2.02 CARATS

Color Grade

Clarity Grade SI 1

Cut Grade

IDEAL

E

## ADDITIONAL GRADING INFORMATION

Polish **EXCELLENT** 

Symmetry **EXCELLENT** 

Fluorescence NONE

Inscription(s) LG625422670

Comments: This Laboratory Grown Diamond was created by Chemical Vapor Deposition (CVD) growth process and may include post-growth treatment.