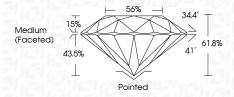

### LG62542

**PROPORTIONS** 

15%

43.5%

**CLARITY CHARACTERISTICS** 

**KEY TO SYMBOLS** 

Red symbols indicate internal characteristics.

Green symbols indicate external characteristics.

Medium

(Faceted)