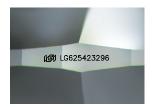

ADDITIONAL GRADING INFORMATION

Fluorescence NONE (159) LG625423296 Inscription(s) Comments: This Laboratory Grown Diamond was

7.45 - 7.50 X 4.62 MM

G

VS 1

**IDEAL** 

**EXCELLENT** 

**EXCELLENT** 

1/5/1 LG625423296

NONE