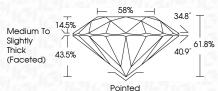

### LG625423296

Pointed

34.8°

Report verification at igi.org

**PROPORTIONS** 

14.5%

43.5%

Medium To

Slightly Thick (Faceted)