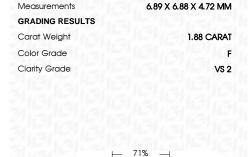

### LABORATORY GROWN DIAMOND REPORT

March 11, 2024

IGI Report Number LG625424224

Description LABORATORY GROWN

DIAMOND

Shape and Cutting Style PRINCESS CUT

Measurements 6.89 X 6.88 X 4.72 MM

**GRADING RESULTS** 

Carat Weight 1.88 CARAT

Color Grade

Clarity Grade VS 2