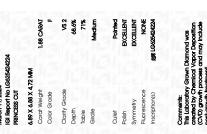

### LABORATORY GROWN DIAMOND REPORT

March 11, 2024

IGI Report Number LG625424224

Description LABORATORY GROWN

DIAMOND

Shape and Cutting Style PRINCESS CUT

Measurements 6.89 X 6.88 X 4.72 MM

**GRADING RESULTS** 

Carat Weight 1.88 CARAT

Color Grade

Clarity Grade VS 2

# ADDITIONAL GRADING INFORMATION

Polish **EXCELLENT** 

Symmetry **EXCELLENT** 

Fluorescence NONE

Inscription(s) (5) LG625424224

Comments: This Laboratory Grown Diamond was created by Chemical Vapor Deposition (CVD) growth process and may include post-growth treatment.

#### ADDITIONAL GRADING INFORMATION

| Polish       | EXCELLEN |
|--------------|----------|
| Symmetry     | EXCELLEN |
| Fluorescence | NONE     |

Inscription(s)

(G) LG625424224

Comments: This Laboratory Grown Diamond was

created by Chemical Vapor Deposition (CVD) growth process and may include post-growth treatment.