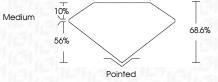

**KEY TO SYMBOLS**

Red symbols indicate internal characteristics. Green symbols indicate external characteristics.

### **GRADING SCALES**

### CLARITY

| IF                     | VVS 1-2                        | VS <sup>1-2</sup>         | SI 1-2               | I 1 - 3  |
|------------------------|--------------------------------|---------------------------|----------------------|----------|
| Internally<br>Flawless | Very Very<br>Slightly Included | Very<br>Slightly Included | Slightly<br>Included | Included |

#### COLOR

| ) | E | F | G | Н | I | J | Faint | Very Light | Light |
|---|---|---|---|---|---|---|-------|------------|-------|
|   |   |   |   |   |   |   |       |            |       |



Sample Image Used



© IGI 2020, International Gemological Institute

FD - 10 20







#### ADDITIONAL GRADING INFORMATION

| Polish       | EXCELLEN |
|--------------|----------|
| Symmetry     | EXCELLEN |
| Fluorescence | NONE     |

Inscription(s)

(G) LG625424224

Comments: This Laboratory Grown Diamond was

created by Chemical Vapor Deposition (CVD) growth process and may include post-growth treatment.