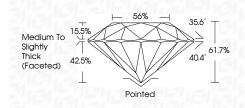

#### LABORATORY GROWN DIAMOND REPORT

LG625427764 Report verification at igi.org

56%

Pointed

35.6°

40.4°

61.7%

Sample Image Used

www.igi.org

**CLARITY CHARACTERISTICS** 

**KEY TO SYMBOLS** 

PROPORTIONS

15.5%

42.5%

 $\checkmark$ 

Medium To

Slightly Thick (Faceted)

Red symbols indicate internal characteristics. Green symbols indicate external characteristics.