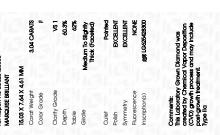

## ADDITIONAL GRADING INFORMATION

Polish **EXCELLENT** 

**EXCELLENT** Symmetry

NONE Fluorescence

Inscription(s) 131 LG625428300

Comments: This Laboratory Grown Diamond was created by Chemical Vapor Deposition (CVD) growth

FD - 10 20

62%

Pointed

60.3%

# ADDITIONAL GRADING INFORMATION

43%

| Polish       | EXCELLENI |
|--------------|-----------|
| Symmetry     | EXCELLENT |
| Fluorescence | NONE      |

(159) LG625428300 Inscription(s)

Comments: This Laboratory Grown Diamond was created by Chemical Vapor Deposition (CVD) growth process and may include post-growth treatment.