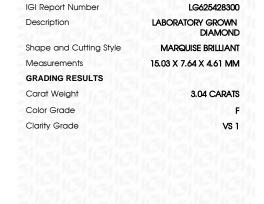

## LABORATORY GROWN DIAMOND REPORT

April 13, 2024

IGI Report Number

LG625428300

Description

LABORATORY GROWN DIAMOND

Shape and Cutting Style

MARQUISE BRILLIANT 15.03 X 7.64 X 4.61 MM

VS 1

Measurements

**GRADING RESULTS** 

Carat Weight 3.04 CARATS

Color Grade

Clarity Grade

## ADDITIONAL GRADING INFORMATION

Polish **EXCELLENT** 

**EXCELLENT** Symmetry

NONE Fluorescence

Inscription(s) 131 LG625428300

Comments: This Laboratory Grown Diamond was created by Chemical Vapor Deposition (CVD) growth