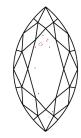

## LABORATORY GROWN DIAMOND REPORT

April 13, 2024

IGI Report Number

LG625428300

Description

LABORATORY GROWN DIAMOND

Shape and Cutting Style

MARQUISE BRILLIANT 15.03 X 7.64 X 4.61 MM

## **PROPORTIONS**