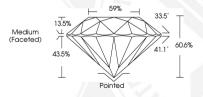

## IGI LABORATORY GROWN DIAMOND IDENTIFICATION REPORT

March 9 2024

**IGI** Report Number LG625432923

Description LABORATORY GROWN DIAMOND Shape and Cutting Style ROUND BRILLIANT

Measurements 4.73 - 4.76 X 2.88 MM

### **GRADING RESULTS**

0.39 CARAT Carat Weight

Color Grade D

Clarity Grade VS 2 Cut Grade IDFAI

#### 4.73 - 4.76 X 2.88 MM

0.39 CARAT Carat Weight Color Grade Clarity Grade VS 2 Cut Grade IDFAI Polish **EXCELLENT EXCELLENT** Symmetry Fluorescence NONE (5) LG625432923 Inscription(s)

Comments: HEARTS & ARROWS This Laboratory Grown Diamond was created by Chemical Vapor Deposition (CVD) growth process and may include post-growth treatment. Type Ila

#### 4.73 - 4.76 X 2.88 MM

Carat Weight 0.39 CARAT Color Grade D Clarity Grade VS 2 Cut Grade IDEAL Polish **EXCELLENT** Symmetry **EXCELLENT** Fluorescence

NONE Inscription(s) 1631 LG625432923 Comments: HEARTS & ARROWS This Laboratory Grown Diamond was created by Chemical Vapor Deposition (CVD) growth process and may include post-growth treatment. Type Ila