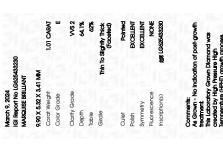

Report verification at igi.org

LG625433230

DIAMOND

LABORATORY GROWN

March 9, 2024

Description

IGI Report Number

## LABORATORY GROWN DIAMOND REPORT

March 9, 2024

IGI Report Number

Description

Shape and Cutting Style

Measurements

**GRADING RESULTS** 

Carat Weight Color Grade

Clarity Grade

ADDITIONAL GRADING INFORMATION

Polish

Symmetry

Fluorescence

Inscription(s)

Comments: As Grown - No indication of post-growth treatment

This Laboratory Grown Diamond was created by High Pressure High Temperature (HPHT) growth process.

VVS 2

LABORATORY GROWN

MARQUISE BRILLIANT

9.90 X 5.32 X 3.41 MM

# ADDITIONAL GRADING INFORMATION

EXCELLENT Polish **EXCELLENT** Symmetry Fluorescence NONE

(5) LG625433230 Inscription(s) Comments: As Grown - No indication of post-growth

This Laboratory Grown Diamond was created by High Pressure High Temperature (HPHT) growth process.

Type II