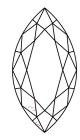

### **PROPORTIONS**

LG625433230

DIAMOND

1.01 CARAT

**EXCELLENT** 

**EXCELLENT** 

151 LG625433230

NONE

VVS 2

LABORATORY GROWN

MARQUISE BRILLIANT

9.90 X 5.32 X 3.41 MM