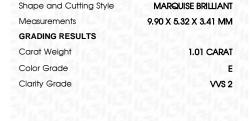

## LABORATORY GROWN DIAMOND REPORT

March 9, 2024

IGI Report Number

Description

Shape and Cutting Style

Measurements

**GRADING RESULTS** 

Carat Weight Color Grade

Clarity Grade

ADDITIONAL GRADING INFORMATION

Polish

Symmetry

Fluorescence

Inscription(s)

Comments: As Grown - No indication of post-growth treatment

This Laboratory Grown Diamond was created by High Pressure High Temperature (HPHT) growth process.

VVS 2

LABORATORY GROWN

MARQUISE BRILLIANT

9.90 X 5.32 X 3.41 MM