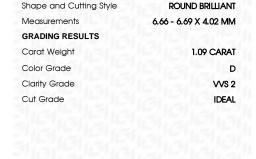

### LABORATORY GROWN DIAMOND REPORT

March 9, 2024

IGI Report Number LG625433253

LABORATORY GROWN Description

DIAMOND

Shape and Cutting Style ROUND BRILLIANT

Measurements 6.66 - 6.69 X 4.02 MM

## **GRADING RESULTS**

1.09 CARAT Carat Weight

Color Grade D

Clarity Grade VVS 2

Cut Grade **IDEAL** 