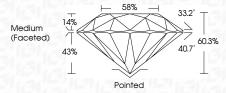

CS**



### **KEY TO SYMBOLS**

Red symbols indicate internal characteristics. Green symbols indicate external characteristics.

#### **GRADING SCALES**

#### CLARITY

| IF                     | VVS <sup>1-2</sup>             | VS <sup>1-2</sup>         | SI 1-2               | I 1-3    |
|------------------------|--------------------------------|---------------------------|----------------------|----------|
| Internally<br>Flawless | Very Very<br>Slightly Included | Very<br>Slightly Included | Slightly<br>Included | Included |

### COLOR

| Е | F | G | Н | I | J | Faint | Very Light | Light |
|---|---|---|---|---|---|-------|------------|-------|
|   |   |   |   |   |   |       | •          | •     |



Sample Image Used



© IGI 2020, International Gemological Institute

FD - 10 20







#### ADDITIONAL GRADING INFORMATION

| Polish