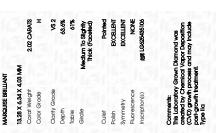

# LABORATORY GROWN DIAMOND REPORT

March 13, 2024

IGI Report Number LG625435106

Description

LABORATORY GROWN DIAMOND

Shape and Cutting Style

MARQUISE BRILLIANT

Measurements

13.28 X 6.34 X 4.03 MM

#### **GRADING RESULTS**

2.02 CARATS Carat Weight

Color Grade

Clarity Grade VS 2

## ADDITIONAL GRADING INFORMATION

Polish **EXCELLENT** 

**EXCELLENT** Symmetry

NONE Fluorescence

/函 LG625435106 Inscription(s)

Comments: This Laboratory Grown Diamond was created by Chemical Vapor Deposition (CVD) growth process and may include post-growth treatment.