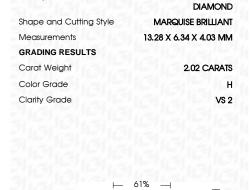

# LABORATORY GROWN DIAMOND REPORT

March 13, 2024

IGI Report Number LG625435106

Description

LABORATORY GROWN DIAMOND

Shape and Cutting Style

MARQUISE BRILLIANT

Measurements

13.28 X 6.34 X 4.03 MM

#### **GRADING RESULTS**

2.02 CARATS Carat Weight

Color Grade

Clarity Grade VS 2