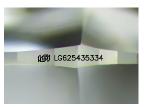

Report verification at igi.org

LG625435334

(G) LG625435334

LABORATORY GROWN

March 11, 2024

Description

Medium

(Faceted)

NONE

**EXCELLENT EXCELLENT** 

1/5/1 LG625435334

LABORATORY GROWN

9.33 - 9.37 X 5.72 MM

ROUND BRILLIANT

Inscription(s)