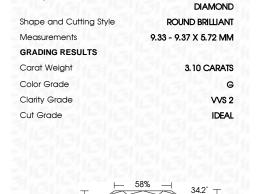

### LABORATORY GROWN DIAMOND REPORT

March 11, 2024

IGI Report Number

Description

Shape and Cutting Style

**GRADING RESULTS** 

Carat Weight Color Grade

Measurements

Clarity Grade

Cut Grade

ADDITIONAL GRADING INFORMATION

Comments: This Laboratory Grown Diamond was

Polish

Symmetry Fluorescence

Inscription(s)

created by Chemical Vapor Deposition (CVD) growth process and may include post-growth treatment. Type IIa

### **CLARITY CHARACTERISTICS**

**PROPORTIONS** 

LG625435334

DIAMOND

3.10 CARATS

G

VVS 2

**IDEAL** 

NONE

**EXCELLENT EXCELLENT** 

1/5/1 LG625435334

LABORATORY GROWN

9.33 - 9.37 X 5.72 MM

ROUND BRILLIANT

## ADDITIONAL GRADING INFORMATION

| Polish       | EXCELLEN |
|--------------|----------|
| Symmetry     | EXCELLEN |
| Elugrasagnas | NON      |

Pointed

Comments: This Laboratory Grown Diamond was created by Chemical Vapor Deposition (CVD) growth process and may include post-growth treatment.