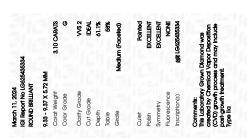

### LABORATORY GROWN DIAMOND REPORT

March 11, 2024

IGI Report Number

Description

Shape and Cutting Style

**GRADING RESULTS** 

Carat Weight Color Grade

Measurements

Clarity Grade

Cut Grade

ADDITIONAL GRADING INFORMATION

Comments: This Laboratory Grown Diamond was

Polish

Symmetry Fluorescence

Inscription(s)

created by Chemical Vapor Deposition (CVD) growth process and may include post-growth treatment. Type IIa

### **CLARITY CHARACTERISTICS**

**PROPORTIONS** 

LG625435334

DIAMOND

3.10 CARATS

G

VVS 2

**IDEAL** 

NONE

**EXCELLENT EXCELLENT** 

1/5/1 LG625435334

LABORATORY GROWN

9.33 - 9.37 X 5.72 MM

ROUND BRILLIANT

## ADDITIONAL GRADING INFORMATION

| Polish       | EXCELLEN |
|--------------|----------|
| Symmetry     | EXCELLEN |
| Elugrasagnas | NON      |

Pointed

Comments: This Laboratory Grown Diamond was created by Chemical Vapor Deposition (CVD) growth process and may include post-growth treatment.