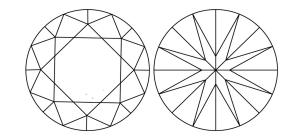

### **KEY TO SYMBOLS**

Red symbols indicate internal characteristics. Green symbols indicate external characteristics.

### **GRADING SCALES**

DEFGHIJ

### CLARITY

| IF                     | VVS <sup>1-2</sup>             | VS <sup>1-2</sup>         | SI 1-2               | I 1-3    |
|------------------------|--------------------------------|---------------------------|----------------------|----------|
| Internally<br>Flawless | Very Very<br>Slightly Included | Very<br>Slightly Included | Slightly<br>Included | Included |
| COLOR                  |                                |                           |                      |          |