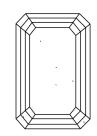

## LABORATORY GROWN DIAMOND REPORT

March 13, 2024

IGI Report Number LG625435358

LABORATORY GROWN Description

DIAMOND

G

Shape and Cutting Style **EMERALD CUT** 

Measurements 11.70 X 8.19 X 5.56 MM

## **PROPORTIONS**