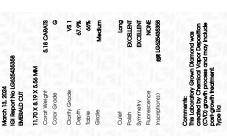

## LABORATORY GROWN DIAMOND REPORT

March 13, 2024

IGI Report Number LG625435358

LABORATORY GROWN Description

DIAMOND

G

Shape and Cutting Style **EMERALD CUT** 

Measurements 11.70 X 8.19 X 5.56 MM

## **GRADING RESULTS**

Carat Weight 5.18 CARATS

Color Grade

Clarity Grade VS 1

#### ADDITIONAL GRADING INFORMATION

Polish **EXCELLENT** 

**EXCELLENT** Symmetry

NONE Fluorescence

Inscription(s) 131 LG625435358

Comments: This Laboratory Grown Diamond was created by Chemical Vapor Deposition (CVD) growth

process and may include post-growth treatment.

Type IIa

#### ADDITIONAL GRADING INFORMATION

| Polish       | EXCELLENT |
|--------------|-----------|
| Symmetry     | EXCELLENT |
| Fluorescence | NONE      |

Comments: This Laboratory Grown Diamond was created by Chemical Vapor Deposition (CVD) growth process and may include post-growth treatment.