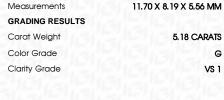

## LABORATORY GROWN DIAMOND REPORT

March 13, 2024

IGI Report Number LG625435358

LABORATORY GROWN Description

DIAMOND

G

Shape and Cutting Style **EMERALD CUT** 

Measurements 11.70 X 8.19 X 5.56 MM

## **GRADING RESULTS**

Carat Weight 5.18 CARATS

Color Grade

Clarity Grade VS 1