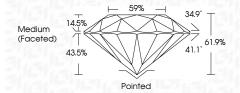

|
|------------|--------------------|-------------------|----------|------------------|
| Internally | Very Very          | Very              | Slightly | Included         |
| Flawless   | Slightly Included  | Slightly Included | Included |                  |

### COLOR

| COLOR |   |   |   |   |   |   |       |            |       |
|-------|---|---|---|---|---|---|-------|------------|-------|
| D     | Е | F | G | Н | ı | J | Faint | Very Light | Light |



Sample Image Used



© IGI 2020, International Gemological Institute

FD - 10 20



March 20, 2024 IGI Report Number LG625435823 Description LABORATORY GROWN DIAMOND Shape and Cutting Style ROUND BRILLIANT 6.93 - 6.97 X 4.30 MM Measurements **GRADING RESULTS** Carat Weight 1.28 CARAT Color Grade Е Clarity Grade VS 2 Cut Grade IDEAL



### ADDITIONAL GRADING INFORMATION

| Polish   | EXCELLEN |
|----------|----------|
| Symmetry | EXCELLEN |
|          |          |

Fluorescence NONE Inscription(s) (G) LG625435823

Comments: This Laboratory Grown Diamond was created by Chemical Vapor Deposition (CVD) growth process and may include post-growth treatment.

Type Ila