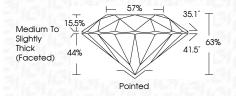

---------|-------------------|-------------------|----------|------------------|
| Internally | Very Very         | Very              | Slightly | Included         |
| Flawless   | Slightly Included | Slightly Included | Included |                  |

#### COLOR

| COLOR |   |   |   |   |   |   |       |            |       |
|-------|---|---|---|---|---|---|-------|------------|-------|
| D     | Е | F | G | Н | ı | J | Faint | Very Light | Light |



Sample Image Used



© IGI 2020, International Gemological Institute

FD - 10 20



March 19, 2024 IGI Report Number LG625435866 Description LABORATORY GROWN DIAMOND Shape and Cutting Style ROUND BRILLIANT 6.53 - 6.55 X 4.12 MM Measurements **GRADING RESULTS** Carat Weight 1.08 CARAT Color Grade Е Clarity Grade VS 2 Cut Grade **EXCELLENT** 



#### ADDITIONAL GRADING INFORMATION

| Polish   | EXCELLEN |
|----------|----------|
| Symmetry | EXCELLEN |
|          |          |

Fluorescence NONE Inscription(s) (G) LG625435866

Comments: This Laboratory Grown Diamond was created by Chemical Vapor Deposition (CVD) growth process and may include post-growth treatment.

Type Ila